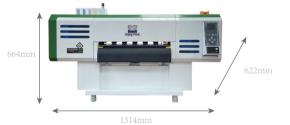

#### HIGH VOLUME DTF PRINTING SOLUTION

| T-shirt Digital Heat Transfer Printing Machine |                           |                                                                                                                                                                |  |  |  |
|------------------------------------------------|---------------------------|----------------------------------------------------------------------------------------------------------------------------------------------------------------|--|--|--|
| Model                                          |                           | E-A2 DTF MAX Powder Shaker                                                                                                                                     |  |  |  |
| Print Head                                     |                           | 2*i1600&i3200&F1080 Optional                                                                                                                                   |  |  |  |
| Printing Techonlogy                            |                           | Micro Piezo Inkjet Printing                                                                                                                                    |  |  |  |
| Acceptable Media                               | Width<br>Material         | 450 mm<br>PET Film                                                                                                                                             |  |  |  |
| Printing Width                                 |                           | ≤ 430 mm                                                                                                                                                       |  |  |  |
| Ink Cartridges                                 | Type<br>Capacity<br>Color | Transfer Pigment Ink<br>Automatic ink supply, Constant pressure circulation system<br>2*F1080: 6 Colors 2*11600/i3200:4 Colors i3200(8)-A1HD+i1600-A1:8 Colors |  |  |  |
| Printing Accuracy                              |                           | F1080 Print Head:1440dpi i1600 Print Head:1200dpi i3200 Print Head:1200dpi                                                                                     |  |  |  |
| Color Manage                                   |                           | ICC or density curve                                                                                                                                           |  |  |  |
| Media Heating System                           |                           | Power & color fixing machine                                                                                                                                   |  |  |  |
| Interface                                      |                           | RJ-45/LAN                                                                                                                                                      |  |  |  |
| RIP Software                                   |                           | Main top & PhotoPrint                                                                                                                                          |  |  |  |
| Power Supply                                   |                           | 220V/5A                                                                                                                                                        |  |  |  |
| Environment                                    | Temperature<br>Humidity   | 15℃ to 32℃<br>5% to 40%                                                                                                                                        |  |  |  |
| Printer Dimensions(With Stand)                 |                           | L 1314mm* W 622mm* H 664mm                                                                                                                                     |  |  |  |
| Packing Dimensions                             |                           | L 1370mm* W 720mm* H 830mm                                                                                                                                     |  |  |  |
| Printer Weight                                 |                           | 135kg                                                                                                                                                          |  |  |  |
| Packing Weight                                 |                           | 155kg                                                                                                                                                          |  |  |  |
| Folding Table                                  |                           | L 2000mm* W 608mm* H 600mm                                                                                                                                     |  |  |  |
| Packing Folding Table                          |                           | L 1085mm* W 700mm* H 600mm                                                                                                                                     |  |  |  |