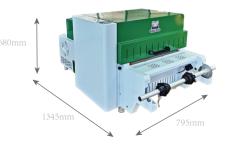

#### Shaking Powder and Color Fix Machine

| Model                     | A2 Powder Shaker                                                                                               |  |  |  |  |
|---------------------------|----------------------------------------------------------------------------------------------------------------|--|--|--|--|
| Media Width               | 0-450mm                                                                                                        |  |  |  |  |
| Applicable Medium         | Nylon, Chemical Fiber, Cotton, Leather, Swimwear, Wetsuit, PVC, EVA, etc.                                      |  |  |  |  |
| Powder Control            | Powder shake control, powder control, powder direction and volume control                                      |  |  |  |  |
| Heating & Drying Function | The upper and lower double rows of high - efficiency heating lamps , drying, cold air fan function             |  |  |  |  |
| Rewind Function           | Automatic induction winding                                                                                    |  |  |  |  |
| Electrical Parameters     | Rated Voltage: 220V         Rated Current: 20A           Rated Power: 2KW         Power Consumption: 1KW-1.5KW |  |  |  |  |
| Packing Size & Weight     | L1440* W880* H850mm<br>164kg                                                                                   |  |  |  |  |
| Powder Shaker Size        | L1345*W795*H680mm                                                                                              |  |  |  |  |