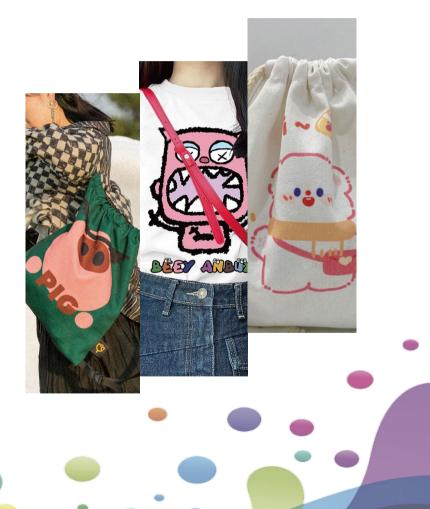

# Applications of DTF Printer

Commonly used products such as T-shirts, hats, backpacks, lanyards, shoes and more to create unique fashion pieces. It can also be used in denim clothes, non-woven bags, gift bags, pearl clothing, baseball caps, fabric gift boxes, etc. Make your travel outfit unique .