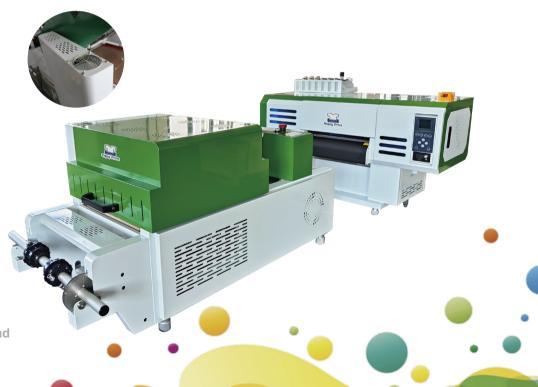

#### HIGH VOLUME DTF PRINTING SOLUTION

| T-shirt Digital Heat Transfer Printing Machine |                           |                                                                                                                                                                |  |  |  |
|------------------------------------------------|---------------------------|----------------------------------------------------------------------------------------------------------------------------------------------------------------|--|--|--|
| Model                                          |                           | E-A2 DTF MAX Powder Shaker                                                                                                                                     |  |  |  |
| Print Head                                     |                           | 2*i1600&i3200&F1080 Optional                                                                                                                                   |  |  |  |
| Printing Techonlogy                            |                           | Micro Piezo Inkjet Printing                                                                                                                                    |  |  |  |
| Acceptable Media                               | Width<br>Material         | 450 mm<br>PET Film                                                                                                                                             |  |  |  |
| Printing Width                                 |                           | ≤ 430 mm                                                                                                                                                       |  |  |  |
| Ink Cartridges                                 | Type<br>Capacity<br>Color | Transfer Pigment Ink<br>Automatic ink supply, Constant pressure circulation system<br>2*F1080: 6 Colors 2*11600/i3200:4 Colors i3200(8)-A1HD+i1600-A1:8 Colors |  |  |  |
| Printing Accuracy                              |                           | F1080 Print Head:1440dpi i1600 Print Head:1200dpi i3200 Print Head:1200dpi                                                                                     |  |  |  |
| Color Manage                                   |                           | ICC or density curve                                                                                                                                           |  |  |  |
| Media Heating System                           |                           | Power & color fixing machine                                                                                                                                   |  |  |  |
| Interface                                      |                           | RJ-45/LAN                                                                                                                                                      |  |  |  |
| RIP Software                                   |                           | Main top & PhotoPrint                                                                                                                                          |  |  |  |
| Power Supply                                   |                           | 220V/5A                                                                                                                                                        |  |  |  |
| Environment                                    | Temperature<br>Humidity   | 15℃ to 32℃<br>5% to 40%                                                                                                                                        |  |  |  |
| Printer Dimensions(With Stand)                 |                           | L 1314mm* W 622mm* H 664mm                                                                                                                                     |  |  |  |
| Packing Dimensions                             |                           | L 1370mm* W 720mm* H 830mm                                                                                                                                     |  |  |  |
| Printer Weight                                 |                           | 135kg                                                                                                                                                          |  |  |  |
| Packing Weight                                 |                           | 155kg                                                                                                                                                          |  |  |  |
| Folding Table                                  |                           | L 2000mm* W 608mm* H 600mm                                                                                                                                     |  |  |  |
| Packing Folding Table                          |                           | L 1085mm* W 700mm* H 600mm                                                                                                                                     |  |  |  |

#### Shaking Powder and Color Fix Machine

| Model                     | A2 Powder Shaker                                                                                               |  |  |  |  |
|---------------------------|----------------------------------------------------------------------------------------------------------------|--|--|--|--|
| Media Width               | 0-450mm                                                                                                        |  |  |  |  |
| Applicable Medium         | Nylon, Chemical Fiber, Cotton, Leather, Swimwear, Wetsuit, PVC, EVA, etc.                                      |  |  |  |  |
| Powder Control            | Powder shake control, powder control, powder direction and volume control                                      |  |  |  |  |
| Heating & Drying Function | The upper and lower double rows of high - efficiency heating lamps , drying, cold air fan function             |  |  |  |  |
| Rewind Function           | Automatic induction winding                                                                                    |  |  |  |  |
| Electrical Parameters     | Rated Voltage: 220V         Rated Current: 20A           Rated Power: 2KW         Power Consumption: 1KW-1.5KW |  |  |  |  |
| Packing Size & Weight     | L1440* W880* H850mm<br>164kg                                                                                   |  |  |  |  |
| Powder Shaker Size        | L1345*W795*H680mm                                                                                              |  |  |  |  |

#### HIGH VOLUME DTF PRINTING SOLUTION

HIGH VOLUME DTF PRINTING SOLUTION