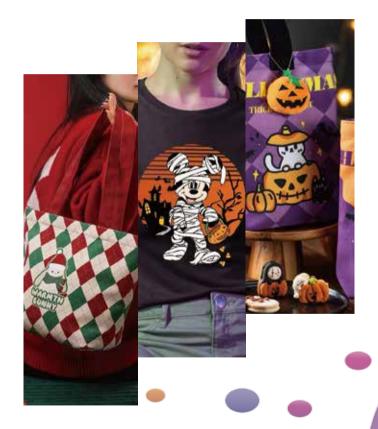

# **Applications of DTF Printer**

Commonly used products such as T-shirts, hats, backpacks, lanyards, shoes and more to create unique fashion pieces. It can also be used in denim clothes, non-woven bags, gift bags, pearl clothing, baseball caps, fabric gift boxes, etc. Make your travel outfit unique.

- T-shirt
- Canvas
- Backpacks
- Shoes
- Baseball Caps
- Sweaters and more......

- Denim/Jeans
- Hoodies
- Lanyards
- Gift Bags
- Fabric Gift Boxes