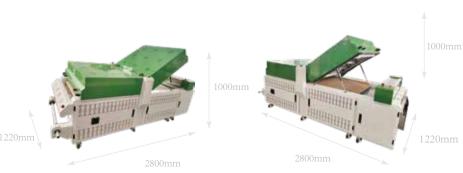

| Shaking Powder and Color Fix Machine |                                                                           |                                |  |  |  |
|--------------------------------------|---------------------------------------------------------------------------|--------------------------------|--|--|--|
| Model                                | Y808 MAX Power Shaker                                                     |                                |  |  |  |
| Media Width                          | 0-800mm                                                                   |                                |  |  |  |
| Applicable Medium                    | Nylon, Chemical Fiber, Cotton, Leather, Swimwear, Wetsuit, PVC, EVA, etc. |                                |  |  |  |
| Powder Control                       | Powder shake control, powder control, powder direction and volume control |                                |  |  |  |
| Heating & Drying Function            | Multi-stage heating system, drying, cold air fan function                 |                                |  |  |  |
| Rewind Function                      | Automatic induction winding                                               |                                |  |  |  |
| Electrical Parameters                | Rated Voltage: 220V Rated Curren Rated Power: 6.6KW Power Consu           | t: 30A<br>mption: 2.2 KWh~5KWh |  |  |  |
| Packing Size & Weight                | 1900* 1120* 1180mm<br>G.W. 235kg N.W.210kg                                |                                |  |  |  |
| Powder Shaker Size                   | 2800*1200*1000mm                                                          |                                |  |  |  |