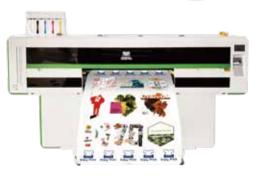

## ENJOY PRINT Y808 DTF Max Features

#### HIGH VOLUME DTF PRINTING SOLUTION

#### HIGH VOLUME DTF PRINTING SOLUTION

| T-shirt Digital Heat Transfer Printing Machine |             |                                |  |  |  |
|------------------------------------------------|-------------|--------------------------------|--|--|--|
| Model                                          |             | Y808 DTF MAX Power Shaker      |  |  |  |
| Print Head                                     |             | 8 Print Heads                  |  |  |  |
| Printing Technology                            |             | Piezoelectric Inkjet           |  |  |  |
| Acceptable Media Width Thickness               |             | 800 mm<br>Maximum 39 mil(1 mm) |  |  |  |
| Printing Width                                 |             | 800 mm                         |  |  |  |
| Ink Cartridges                                 | Туре        | Transfer Pigment Ink           |  |  |  |
|                                                | Color       | CMYKW                          |  |  |  |
| Applicable Medium                              |             | Transfer film                  |  |  |  |
| Color Manage                                   |             | ICC or density curve           |  |  |  |
| Media Heating System                           |             | Powder & color fixing machine  |  |  |  |
| Interface                                      |             | USB3.0                         |  |  |  |
| RIP Software                                   |             | CADlink & PhotoPrint           |  |  |  |
| Power Supply                                   |             | 50HZ/60HZ,220V/110V/10A        |  |  |  |
| Environment                                    | Temperature | 20 ℃ to 28 ℂ                   |  |  |  |
|                                                | Humidity    | 65% to 75%                     |  |  |  |
| Printer Dimensions(With Stand)                 |             | L2400mm*W720mm*H1600mm         |  |  |  |
| Packing Dimensions                             |             | L2005mm*W990mm*H1350mm         |  |  |  |
| Packing Weight                                 |             | 300kg                          |  |  |  |