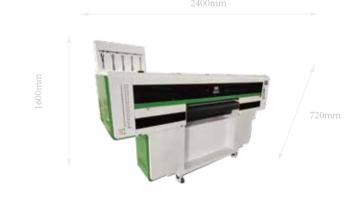

#### HIGH VOLUME DTF PRINTING SOLUTION

| T-shirt Digital Heat Transfer Printing Machine |             |                                |  |  |  |
|------------------------------------------------|-------------|--------------------------------|--|--|--|
| Model                                          |             | Y808 DTF MAX Power Shaker      |  |  |  |
| Print Head                                     |             | 8 Print Heads                  |  |  |  |
| Printing Technology                            |             | Piezoelectric Inkjet           |  |  |  |
| Acceptable Media Width Thickness               |             | 800 mm<br>Maximum 39 mil(1 mm) |  |  |  |
| Printing Width                                 |             | 800 mm                         |  |  |  |
| Ink Cartridges                                 | Туре        | Transfer Pigment Ink           |  |  |  |
|                                                | Color       | CMYKW                          |  |  |  |
| Applicable Medium                              |             | Transfer film                  |  |  |  |
| Color Manage                                   |             | ICC or density curve           |  |  |  |
| Media Heating System                           |             | Powder & color fixing machine  |  |  |  |
| Interface                                      |             | USB3.0                         |  |  |  |
| RIP Software                                   |             | CADlink & PhotoPrint           |  |  |  |
| Power Supply                                   |             | 50HZ/60HZ,220V/110V/10A        |  |  |  |
| Environment                                    | Temperature | 20 ℃ to 28 ℂ                   |  |  |  |
|                                                | Humidity    | 65% to 75%                     |  |  |  |
| Printer Dimensions(With Stand)                 |             | L2400mm*W720mm*H1600mm         |  |  |  |
| Packing Dimensions                             |             | L2005mm*W990mm*H1350mm         |  |  |  |
| Packing Weight                                 |             | 300kg                          |  |  |  |