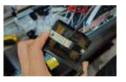

#### Heads Installation-free

After you receive the printer , there is no necessary to install the print heads . After installing the ink and simple debugging , it can be printed directly .