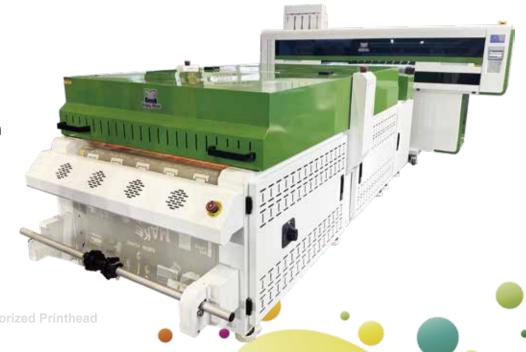

## ENJOY PRINT Y808 DTF Max Features

#### HIGH VOLUME DTF PRINTING SOLUTION

#### HIGH VOLUME DTF PRINTING SOLUTION

| T-shirt Digital Heat Transfer Printing Machine |             |                                |  |  |  |
|------------------------------------------------|-------------|--------------------------------|--|--|--|
| Model                                          |             | Y808 DTF MAX Power Shaker      |  |  |  |
| Print Head                                     |             | 8 Print Heads                  |  |  |  |
| Printing Technology                            |             | Piezoelectric Inkjet           |  |  |  |
| Acceptable Media Width Thickness               |             | 800 mm<br>Maximum 39 mil(1 mm) |  |  |  |
| Printing Width                                 |             | 800 mm                         |  |  |  |
| Ink Cartridges                                 | Туре        | Transfer Pigment Ink           |  |  |  |
|                                                | Color       | CMYKW                          |  |  |  |
| Applicable Medium                              |             | Transfer film                  |  |  |  |
| Color Manage                                   |             | ICC or density curve           |  |  |  |
| Media Heating System                           |             | Powder & color fixing machine  |  |  |  |
| Interface                                      |             | USB3.0                         |  |  |  |
| RIP Software                                   |             | CADlink & PhotoPrint           |  |  |  |
| Power Supply                                   |             | 50HZ/60HZ,220V/110V/10A        |  |  |  |
| Environment                                    | Temperature | 20 ℃ to 28 ℂ                   |  |  |  |
|                                                | Humidity    | 65% to 75%                     |  |  |  |
| Printer Dimensions(With Stand)                 |             | L2400mm*W720mm*H1600mm         |  |  |  |
| Packing Dimensions                             |             | L2005mm*W990mm*H1350mm         |  |  |  |
| Packing Weight                                 |             | 300kg                          |  |  |  |